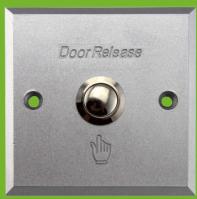

## Aluminium Exit Access Control Button

FR-1F

## What is a request to exit button?

Request to exit button or also known as a push to exit buttons.

These door security products connect to access control applications that release the power to the magnetic lock to automatically unlock doors and allow free exit.