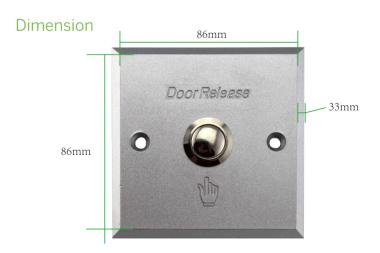

## **Specifications**

| Dimensions:         | 86Lx86Wx33H                  | Suitable for Door:  | Hollow Door                        |
|---------------------|------------------------------|---------------------|------------------------------------|
| Standard Structure: | Aluminum Panel, Steel Button | Operating temp:     | -10°C ~ 55°C (14°F-131°F)          |
| Current Rating:     | 3A,36VDC Max                 | Operating Humidity: | 0-95% (non-condensing)             |
| Output Contact:     | NC\COM                       | Panel Material:     | Aluminum panel, Sandblast Finished |
| Mechanical Life:    | 1000000 tested               | Weight:             | 0.25kg                             |